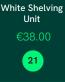

## wdisplay Furniture Order Form 2024

| No | ITEM                                                    | PRICE   | QUANTITY | TOTAL |
|----|---------------------------------------------------------|---------|----------|-------|
| 1  | White Chair                                             | €20.00  |          |       |
| 2  | Milano Chair Black                                      | €30.00  |          |       |
| 3  | Chrome Frame Stool with Black Seat                      | €40.00  |          |       |
| 4  | White Stool                                             | €65.00  |          |       |
| 5  | Metal Grey Stool                                        | €40.00  |          |       |
| 6  | Wooden High Stool                                       | €45.00  |          |       |
| 7  | Square Top Wooden High Table                            | €40.00  |          |       |
| 8  | Round Table - 750mm height - White Top with Chrome Base | €22.00  |          |       |
| 9  | Round Table - 110mm height - White Top with Chrome Base | €38.00  |          |       |
| 10 | Furniture Set                                           | €110.00 |          |       |
| 11 | White Top Meeting Table - L:1600mm x W:800mm            | €35.00  |          |       |
| 12 | 6' x 2' Trestle Table                                   | €22.00  |          |       |
| 13 | Rectangular Coffee Table - Black / Brown                | €40.00  |          |       |
| 14 | White Open Back Counter - 1m x 1m x 500mm               | €80.00  |          |       |
| 15 | 50l Swing Top Bin Grey                                  | €25.00  |          |       |
| 16 | Fridge                                                  | €140.00 |          |       |
| 17 | Waste Paper Bin                                         | €7.65   |          |       |
| 18 | A4 Setup Literature Holder (Rental Price)               | €65.00  |          |       |
| 19 | A4 Literature Holder                                    | €10.00  |          |       |
| 20 | Velcro 1m                                               | €6.50   |          |       |
| 21 | White Shelving Unit                                     | €38.00  |          |       |
| 22 | Shelf - White Wooden Sloping - 1m long x 300mm wide*    | €45.00  |          |       |
| 23 | Shelf - White Wooden Straight - 1m long x 300mm wide*   | €45.00  |          |       |
| 24 | Hanging Garment Rails                                   | €38.40  |          |       |
| 25 | Slatwall White                                          | €75.00  |          |       |
|    |                                                         |         |          |       |
|    |                                                         |         |          |       |